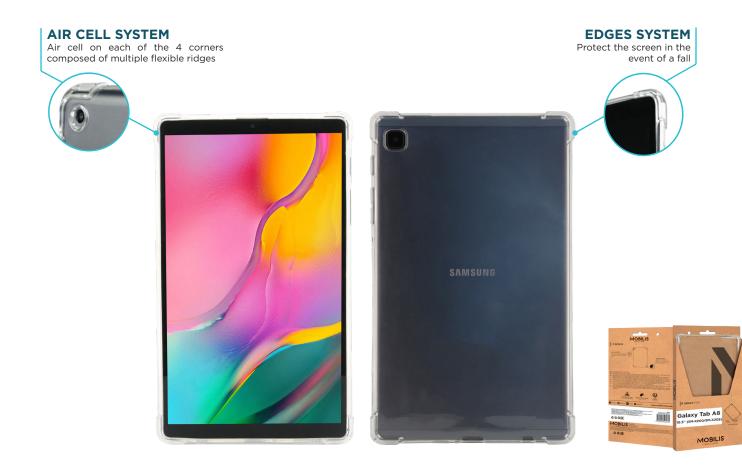

## **R** SERIES

On a daily basis, R SERIES cases efficiently combine protection and sobriety, thanks to its slim shell and a reinforced corner system.

 Custom-made rugged case
Access to all ports and functionalities

Slim design & flexible caseMany references available

## **PROTECTIVE CASE**

FOR GALAXY TAB A8 10.5" (SM-X200/SM-X205) Ref. 061010

| Ref    | Product                                                          | EAN code      | Dimensions with pack | Weight with pack | SPCB | РСВ |
|--------|------------------------------------------------------------------|---------------|----------------------|------------------|------|-----|
| 061010 | R Series for Galaxy Tab A8 10.5" (SM-X200/SM-X205) - Transparent | 3700992525815 | 167 x 287 x 17 mm    | 156 gr           | 5    | 40  |