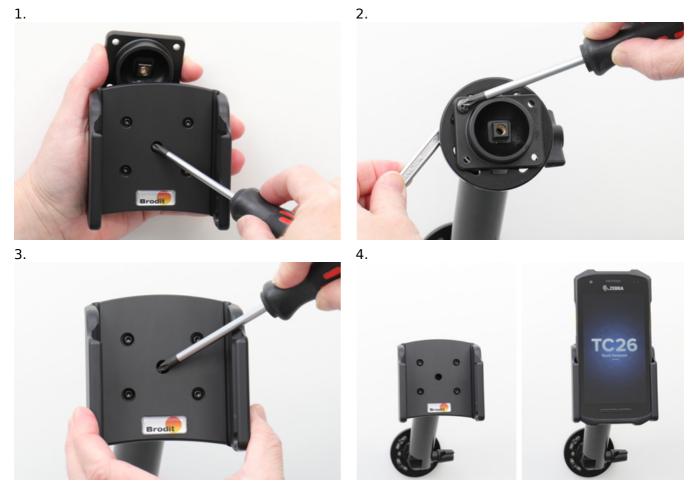

1. Loosen the screw in the center of the holder so you can remove the tilt swivel attaching plate on the back.

2. Place the attaching plate onto the desired position. Screw the attaching plate into place with the enclosed screws.

3. Place the holder over the attaching plate so the screw fits in the hole in the tilt swivel. Tighten the screw until the holder is firmly in place, but still can be adjusted.

4. The holder is in place.