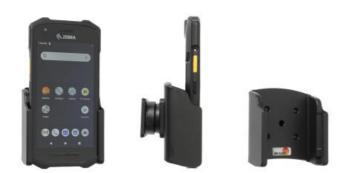

## 711197 Passive holder with tilt swivel

Keep your device in a passive holder and you will always have it within easy sight and reach! Neat, discreet and convenient. Custom made holder with a perfect, firm fit. You have full access to the camera and all buttons and outlets when the device is in the holder. You can connect a charging cable or portable handsfree to the device when it is in the holder.

The holder is equipped with a tilt swivel so you can easily adjust the angle for better viewing, or switch between portrait and landscape mode. Tilts 17° and swivels 360°. Mounting plate 42x50 mm with 4 mm AMPS-holes. Made of high grade black ABS plastic. Color: black. Made in Sweden. Attach onto a high strength ProClip Mounting Platform or a Pedestal Mount.

EAN: 7320287111972

Item no 711197 fits: Zebra TC21 (For all countries) Zebra TC26 (For all countries) INSTALLATION INSTRUCTIONS

Please read all of the instructions and look at the pictures before attaching the holder.