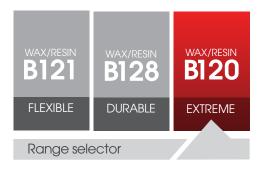

# **B120** Wax/resin

## EXTREME **ESM**<sup>™</sup>

B120 Extreme ESM<sup>™</sup> wax/resin has been specifically formulated to perform optimally in harsh work environments where high durability is needed to maintain long-lasting print images. B120's high performance characteristics include good durability to common agents such as household cleaners, water and isopropylene (IPA), as well as provide superior abrasion, solvent and scratch resistance. B120 offers low energy release to deliver exceptional print density, excellent rotated bar codes and images on both paper and synthetic substrates.