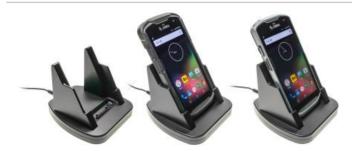

**Product 215970** 

**215970 Table Stand** With power cable, worldwide adapters included. Fits devices with and without the original Boot/Skin.

Start your workday with a freshly charged Zebra TC51/56 This is the solution for you who want to have charging to your TC51/56 in the office. The tablestand offers a convenient charging solution and does not take much space. The device is easy to place into the tablestad. The charging starts automatically when you put the device in the stand.

Fits devices with and without the Zebra Boot/Skin.

EAN: 7320282159702

## Item no 215970 fits:

Zebra TC51 (For all countries)

Zebra TC52 (For all countries)

Zebra TC56 (For all countries)

Zebra TC57 (For all countries)