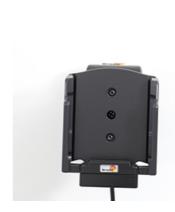

**721243 Active holder with cig-plug** With USB-A cable + cig-plug adapter with 2 USB-A ports: QC 3.0A + 2.4A. Charging via pogo pins. With easy-switch system. With tilt swivel. 12/24 Volt.

Keep your phone's battery fully charged in an active holder, always within easy sight and reach! Neat, discreet and convenient. Custom made with a perfect, firm fit. With USB-A cable with cig-plug adapter, choose to connect either to the vehicle's USB-A outlet or the 12/24V socket. The cig-plug adapter has two USB-A ports: QC 3.0A + 2.4A. You have full access to the camera and all buttons when the device is in the holder. It is easy to slide the device into place in the holder so it connects to the pogo pin charging, and to take it out of the holder when leaving the car.

The holder is equipped with a tilt swivel so you can easily adjust the angle for better viewing, or switch between portrait and landscape mode. Tilts 17° and swivels 360°. Mounting plate 42x50 mm with 4 mm AMPS-holes. Made of high grade black ABS/Acetal plastic. Made in Sweden. Attach onto a ProClip mounting platform or Pedestal mount.

## Easy-switching system:

The easy-switching system enables you to upgrade the holder only, and keep the installed cables. It saves you a lot of time! When upgrading to a new device, you do not longer need to make a full installation. Same goes for maintenance in case of warranty or damage. You simply disconnect the holder from the charging cable via the Molex 6-pin quick connector, and then connect the new holder. The switch is done in a few seconds.