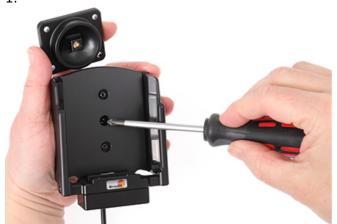

## INSTALLATION INSTRUCTIONS

1.

2.

3.

4.

Please read all of the instructions and look at the pictures before attaching the holder.

- 1. Loosen the screw in the center of the holder so you can remove the tilt swivel attaching plate on the back.
- 2. Place the attaching plate onto the desired position. Screw the attaching plate into place with the enclosed screws. Place the holder over the attaching plate so the screw fits in the hole in the tilt swivel and screw it into place. Tighten the screw so the holder is firmly in place, but still can be adjusted.
- 3. Slide the device straight downward into the holder. Press it carefully downward into place so it connects to the charging.
- 4. The holder is in place.