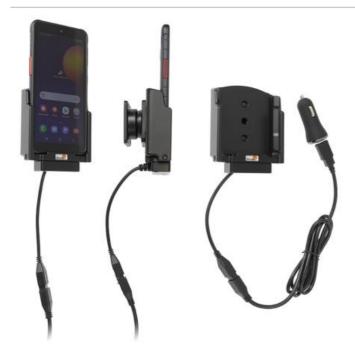

**721243 Active holder with cig-plug** With USB-A cable + cig-plug adapter with 2 USB-A ports: QC 3.0A + 2.4A. Charging via pogo pins. With easy-switch system. With tilt swivel. 12/24 Volt.

Keep your phone's battery fully charged in an active holder, always within easy sight and reach! Neat, discreet and convenient. Custom made with a perfect, firm fit. With USB-A cable with cig-plug adapter, choose to connect either to the vehicle's USB-A outlet or the 12/24V socket. The cig-plug adapter has two USB-A ports: QC 3.0A + 2.4A. You have full access to the camera and all buttons when the device is in the holder. It is easy to slide the device into place in the holder so it connects to the pogo pin charging, and to take it out of the holder when leaving the car.

## Easy-switching system:

The easy-switching system enables you to upgrade the holder only, and keep the installed cables. It saves you a lot of time! When upgrading to a new device, you do not longer need to make a full installation. Same goes for maintenance in case of warranty or damage. You simply disconnect the holder from the charging cable via the Molex 6-pin quick connector, and then connect the new holder. The switch is done in a few seconds.