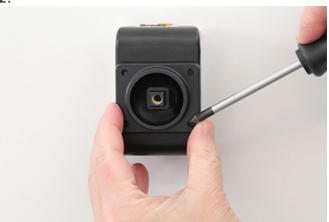

## INSTALLATION INSTRUCTIONS

1.

2.

3.

4.

Please read all of the instructions and look at the pictures before attaching the holder.

- 1. Loosen the screw in the center of the holder so you can remove the tilt swivel attaching plate on the back.
- 2. Place the attaching plate onto the desired position. Screw the attaching plate into place with the enclosed screws. Place the holder over the attaching plate so the screw fits in the hole in the tilt swivel and screw it into place. Tighten the screw so the holder is firmly in place, but still can be adjusted.
- 3. Slide the device straight downward into the holder. Press it carefully downward into place so it connects to the charging.
- 4. The holder is in place.