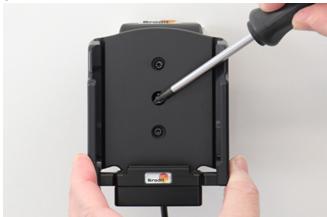

## INSTALLATION INSTRUCTIONS

1.

2.

3.

4.

Please read all of the instructions and look at the pictures before attaching the holder.

- 1. Loosen the screw in the center of the holder so you can remove the tilt swivel attaching plate on the back.
- 2. Place the attaching plate onto the desired position. Screw the attaching plate into place with the enclosed screws. Place the holder over the attaching plate so the screw fits in the hole in the tilt swivel and screw it into place. Tighten the screw so the holder is firmly in place, but still can be adjusted.
- 3. Slide the device straight downward into the holder. Press it carefully downward into place so it connects to the charging.
- 4. The holder is in place.