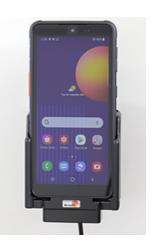

**721243 Active holder with cig-plug** With USB-A cable + cig-plug adapter with 2 USB-A ports: QC 3.0A + 2.4A. Charging via pogo pins. With easy-switch system. With tilt swivel. 12/24 Volt.

Keep your phone's battery fully charged in an active holder, always within easy sight and reach! Neat, discreet and convenient. Custom made with a perfect, firm fit. With USB-A cable with cig-plug adapter, choose to connect either to the vehicle's USB-A outlet or the 12/24V socket. The cig-plug adapter has two USB-A ports: QC 3.0A + 2.4A. You have full access to the camera and all buttons when the device is in the holder. It is easy to slide the device into place in the holder so it connects to the pogo pin charging, and to take it out of the holder when leaving the car.

## Item no 721243 fits:

Samsung Galaxy Xcover 5 (For all countries)